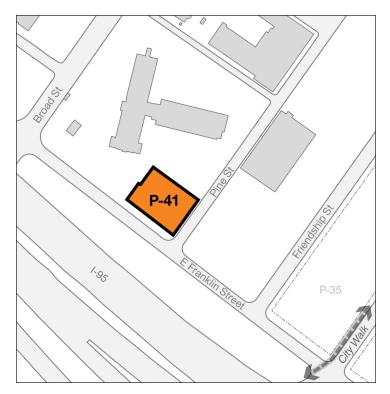

## Parcel 41

| Parcel Specifications                                |                                                                          |
|------------------------------------------------------|--------------------------------------------------------------------------|
| Parcel Area                                          | 0.29 ac.                                                                 |
| District                                             | West Side Highway District                                               |
| Minimum Building Height                              | 6 stories                                                                |
| Minimum First Floor Story<br>Height                  | 18' for non-residential uses                                             |
| Maximum Building Height                              | 345′                                                                     |
| Primary Street and Secondary<br>Street Build-to-line | Build-to zone of 0' to 8',<br>with minimum build-to<br>percentage of 80% |
| Interior Side Build-to-line                          | none                                                                     |
| Rear Setback                                         | none                                                                     |